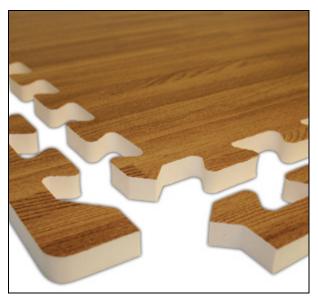

## SoftWoods Interlocking Tile Mats

These comfort interlocking tiles are economical, safe and can be put together in just minutes to provide a refined wood floor look with the feel of a comfort mat.

Our Soft Woods Tiles are made from high density EVA foam, which gives these tiles their softness while also providing for added longevity.

All of our interlocking tiles are non-toxic, waterproof, impact absorbent, insulating, fire-retardant and help soundproofing.

These puzzle mats are made for both light and heavy use indoor applications that strive for a classy, wood grain design.

• Each tile is 2' x 2' x 5/8" Thick (4 sq. ft total) or ONLY \$2.74 per sq. foot!

NOTE: A "SET" contains all appropriate inside, border & corner pieces for a full, finished edge around the entire border (example: a 6' x 8' set comes with 2 inside tiles, 6 border tiles & 4 corner tiles).